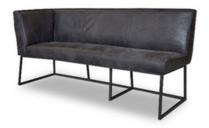

# LARA DINING

**CHAIR** WIDTH: 54 cm

**LEFT CORNER BENCH** 

**RIGHT** 

WIDTH: 150 cm or 160 cm

WIDTH: 2 seater: back: 114 cm seat: 95 cm

3 seater: back: 174 cm seat: 140 cm

4 seater: back: 224 cm seat: 180 cm