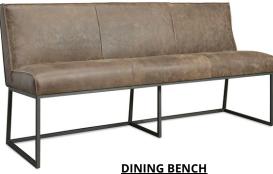

# LARA DINING

**CHAIR** WIDTH: 54 cm

**LEFT CORNER BENCH** 

**RIGHT** 

WIDTH: 150 cm or 160 cm

WIDTH: 2 seater: back: 114 cm seat: 95 cm

3 seater: back: 174 cm seat: 140 cm

4 seater: back: 224 cm seat: 180 cm