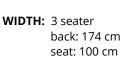

# LARA DINING

**CHAIR** WIDTH: 54 cm

**LEFT CORNER BENCH** 

**RIGHT** 

WIDTH: 150 cm or 160 cm

WIDTH: 2 seater: back: 114 cm seat: 95 cm

3 seater: back: 174 cm seat: 140 cm

4 seater: back: 224 cm seat: 180 cm