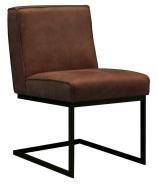

# LARA DINING

**CHAIR** WIDTH: 54 cm

**LEFT CORNER BENCH** 

**RIGHT** 

WIDTH: 150 cm or 160 cm

WIDTH: 2 seater: back: 114 cm seat: 95 cm

3 seater: back: 174 cm seat: 140 cm

4 seater: back: 224 cm seat: 180 cm

**LARA FESTON** 

only available in leather

HEIGHT: 87 cm DEPTH: 65 cm

**SEAT DEPTH: 45 cm** SEAT HEIGHT: 52 cm

also available with a flat seam

LEGS

black or stainless steel