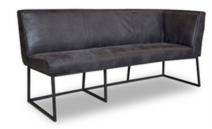

# LARA DINING

**CHAIR** WIDTH: 54 cm

**LEFT CORNER BENCH** 

**RIGHT** 

WIDTH: 150 cm or 160 cm

WIDTH: 2 seater: back: 114 cm seat: 95 cm

3 seater: back: 174 cm seat: 140 cm

4 seater: back: 224 cm seat: 180 cm