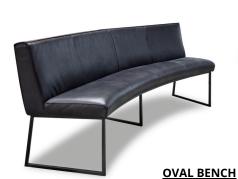

**ROUND BENCH** 

WIDTH: 3 seater: 148 cm 3,5 seater: 172 cm 4 seater: 196 cm 4,5 seater: 220 cm 5 seater: 244 cm