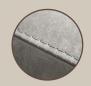

# LARA - ZARA - FRED'S







**CORNER BENCH** 

WIDTH: 150 cm or 160 cm



WIDTH: 3 seater: 174 cm 4 seater: 224 cm **DINING BENCH** 

WIDTH: 3 seater: 148 cm 3,5 seater: 172 cm 4 seater: 196 cm 4,5 seater: 220 cm

5 seater: 244 cm

# **STITCHING**



#### **LARA**

has an open seam only available in leather, L60 Oklahoma / Colorado or Hunter



#### **ZARA**

has a pinched seam available in leather and fabrics



#### FRED'S

has an open seam with on the back Fred de la Bretoniere logo only available Africa Leather



**LARA FESTON** 

only available in leather



#### **LARA STEPS**

Front with steps,

available in leather and fabrics (**NOT** available with the corner bench)

HEIGHT: 87 cm DEPTH: 65 cm SEAT DEPTH: 45 cm **SEAT HEIGHT: 52 cm** 



also available with a flat seam

## LEGS



black or stainless steel



# **PRODUCT INFO**

### **FRAME**



steel

# **FILLING**