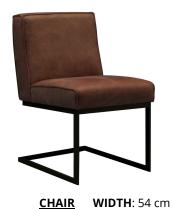

# LARA - ZARA - FRED'S

**CORNER BENCH** 

WIDTH: 150 cm or 160 cm

WIDTH: 3 seater: 174 cm 4 seater: 224 cm **DINING BENCH** 

WIDTH: 3 seater: 148 cm 3,5 seater: 172 cm 4 seater: 196 cm 4,5 seater: 220 cm

5 seater: 244 cm