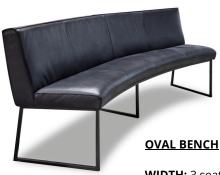

# LARA - ZARA - FRED'S

**CORNER BENCH** 

WIDTH: 150 cm or 160 cm

WIDTH: 3 seater: 174 cm 4 seater: 224 cm **DINING BENCH** 

WIDTH: 3 seater: 148 cm 3,5 seater: 172 cm 4 seater: 196 cm 4,5 seater: 220 cm

5 seater: 244 cm