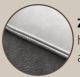

# **STITCHING**

#### **LARA STEPS**

Front with steps,

available in leather and fabrics (**NOT** available with the corner bench)

HEIGHT: 87 cm DEPTH: 65 cm SEAT DEPTH: 45 cm **SEAT HEIGHT: 52 cm** 

also available with a flat seam