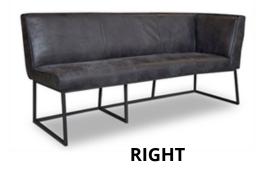

# LARA - ZARA - FRED'S

**CORNER BENCH** 

WIDTH: 150 cm or 160 cm

WIDTH: 3 seater: 174 cm 4 seater: 224 cm **DINING BENCH** 

WIDTH: 3 seater: 148 cm 3,5 seater: 172 cm 4 seater: 196 cm 4,5 seater: 220 cm

5 seater: 244 cm