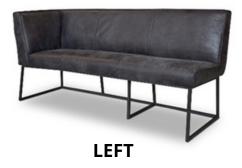

# LARA - ZARA - FRED'S

**CORNER BENCH** 

WIDTH: 150 cm or 160 cm

WIDTH: 3 seater: 174 cm 4 seater: 224 cm **DINING BENCH** 

WIDTH: 3 seater: 148 cm 3,5 seater: 172 cm 4 seater: 196 cm 4,5 seater: 220 cm

5 seater: 244 cm