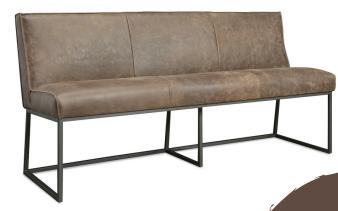

#### **DINING BENCH**

WIDTH: 3 seater: 148 cm 3,5 seater: 172 cm 4 seater: 196 cm 4,5 seater: 220 cm 5 seater: 244 cm