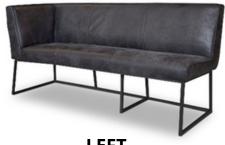

# LARA - ZARA - FRED'S

**LEFT** 

RIGHT

#### **DINING BENCH**

WIDTH: 3 seater: 148 cm 3,5 seater: 172 cm 4 seater: 196 cm 4,5 seater: 220 cm 5 seater: 244 cm