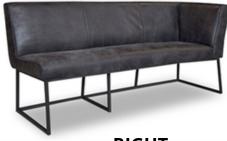

# LARA - ZARA - FRED'S

**LEFT** 

RIGHT

#### **DINING BENCH**

WIDTH: 3 seater: 148 cm 3,5 seater: 172 cm 4 seater: 196 cm 4,5 seater: 220 cm 5 seater: 244 cm