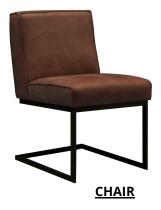

# LARA - ZARA - FRED'S







**LEFT** 



RIGHT

#### **CORNER BENCH**

WIDTH: 150 cm or 160 cm



#### **DINING BENCH**

WIDTH: 3 seater: 148 cm 3,5 seater: 172 cm 4 seater: 196 cm 4,5 seater: 220 cm 5 seater: 244 cm

#### **STITCHING**



**LARA** 

has an open seam only available in leather, L60 Oklahoma / Colorado or Hunter



**ZARA** 

has a pinched seam available in leather and fabrics



#### FRED'S

has an open seam with on the back Fred de la Bretoniere logo only available Africa Leather



**LARA FESTON** 

only available in leather



**LARA STEPS** 

Front with steps,

available in leather and fabrics (**NOT** available with the corner bench)

HEIGHT: 87 cm DEPTH: 65 cm SEAT DEPTH: 45 cm

**SEAT HEIGHT: 52 cm** 



also available with a flat seam

#### LEGS



black or stainless steel





## **PROD