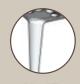

#### **LEGS**

**NC17** 17 cm high black or RVS

J-128 15 cm high dark wood or varnished

frame oak 17 cm high oak brut, oak oiled or dark oak