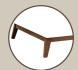

#### **LEGS**

**NC17** 17 cm high black or RVS

J-128 15 cm high dark wood or varnished

frame oak 17 cm high oak brut, oak oiled or dark oak