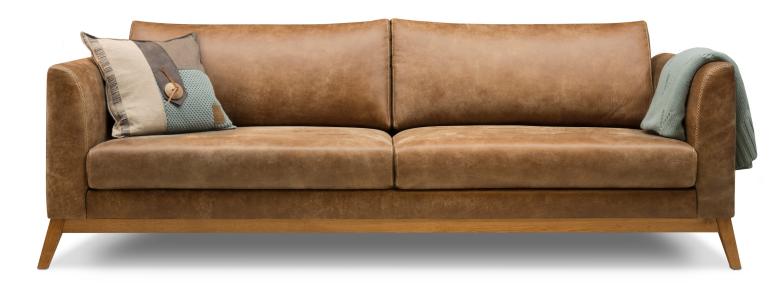

# ZERMATT

## **ELEMENTS**

# **MEASURES WITH A 17 cm LEG**

HEIGHT: 85 cm DEPTH: 95 cm SEAT DEPTH: 55 cm SEAT HEIGHT:43 cm ARM HEIGHT: 70 cm