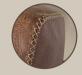

# ZERMATT



## **ELEMENTS**









# **STITCHING**



cross-stitching

#### **LEGS**



**NC17** 17 cm high black or RVS



J-128 15 cm high dark wood or varnished



frame oak 17 cm high oak brut, oak oiled or dark oak

# **MEASURES WITH A 17 cm LEG**

HEIGHT: 85 cm DEPTH: 95 cm SEAT DEPTH: 55 cm SEAT HEIGHT:43 cm ARM HEIGHT: 70 cm

# **PRODUCT INFO**

**FRAME** 

**BACK** 



beechwood



chipboard

## **FILLING**



foam HR 28



fibre wool



elastic belts



foam HR 42 fibre wool



elastic belts

Caution: with the use of different moulds, the stitchery of models in fabrics can be different from the stitchery of the same models in leather.

All sizes are approximate, technical and stylistic changes and typing errors are reserved.