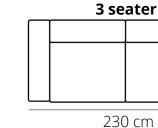

# **MEASURES WITH A 17 cm LEG**

HEIGHT: 85 cm DEPTH: 95 cm SEAT DEPTH: 55 cm SEAT HEIGHT:43 cm ARM HEIGHT: 70 cm