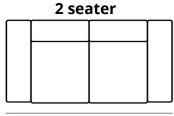

# **MEASURES WITH A 17 cm LEG**

HEIGHT: 85 cm DEPTH: 95 cm SEAT DEPTH: 55 cm SEAT HEIGHT:43 cm ARM HEIGHT: 70 cm