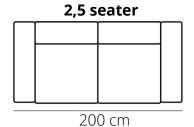

# **MEASURES WITH A 17 cm LEG**

HEIGHT: 85 cm DEPTH: 95 cm SEAT DEPTH: 55 cm SEAT HEIGHT:43 cm ARM HEIGHT: 70 cm